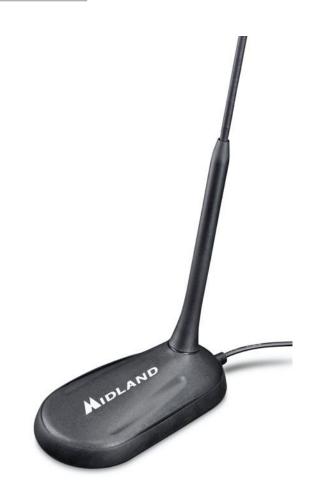

#### Descreet and efficient

The MC<sub>45</sub> antenna is one of the smallest CB antenna (it has a length of 45 cm) and can be mounted on cars and vans. Its reduced dimensions make it nearly unnoticeable and can be easily confused with the radio antenna.

The whip in stainless steel is protected by a heat shrink sleeve. The connecting cable to the RG-174 radio has a length of 4.5 m. The magnetic force of the antenna is guaranteed up to a speed of 140km/h.

### Magnetic Base

Thanks to the practical magnetic base it does not need any hole or complex installations. It can be installed and removed at your own convenience.

### Aerodynamic design

The MC<sub>45</sub> antenna has a special noise suppression design, allowing the air to flow around it, cancelling the noise produced by the wind.