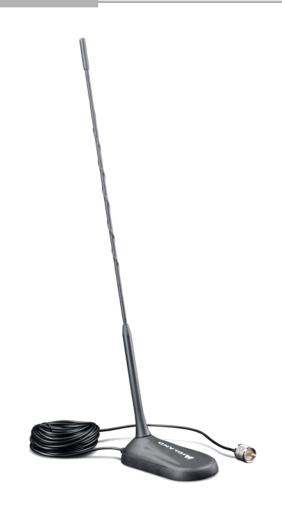

#### Descreet and efficient

The MC<sub>45</sub> antenna is one of the smallest CB antenna (it has a length of 45 cm) and can be mounted on cars and vans. Its reduced dimensions make it nearly unnoticeable and can be easily confused with the radio antenna.

The whip in stainless steel is protected by a heat shrink sleeve. The connecting cable to the RG-174 radio has a length of 4.5 m. The magnetic force of the antenna is guaranteed up to a speed of 140km/h.

### Magnetic Base

Thanks to the practical magnetic base it does not need any hole or complex installations. It can be installed and removed at your own convenience.

### Aerodynamic design

The MC<sub>45</sub> antenna has a special noise suppression design, allowing the air to flow around it, cancelling the noise produced by the wind.